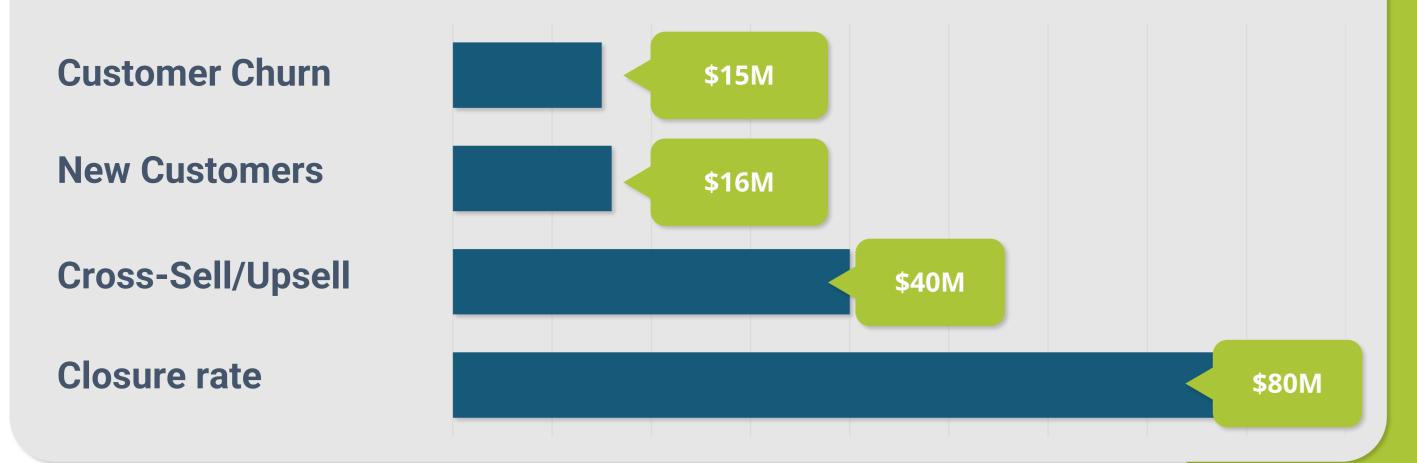

#### Revenue Benefits from Improving from Average to Better Performer

\* Revenue benefit for company with \$1 billion in revenue moving from median to 1<sup>st</sup> quartile for Information Technology industry. Source: FinListics Solutions.

# Potential Revenue Benefits?\*

What Have Been Some Of The Barriers In Getting Value Right?